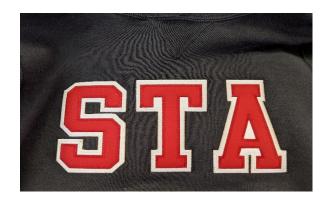

## STA GRAD WEAR 2022 ORDER FORM

**LOGO STYLE #1** 

**LOGO STYLE #2** 

Grads, you have a choice of:

- two logos (see above)
- two sweatshirt styles (crew or hoodie)
- two colours (light gray or black)

Logos are stitched across the front and a small 22 is stitched on the sleeve.

| SWEATSHIRT STYLE    | Logo Style<br>#1 or #2 | SIZE | COST |
|---------------------|------------------------|------|------|
| Black Hoodie        |                        |      | \$54 |
| Black Crewneck      |                        |      | \$50 |
| Light Gray Hoodie   |                        |      | \$54 |
| Light Gray Crewneck |                        |      | \$50 |