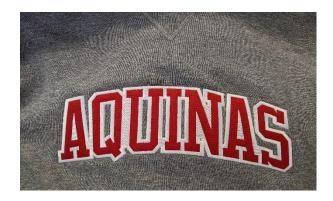

## STA GRAD WEAR 2022 ORDER FORM

**LOGO STYLE #1** 

**LOGO STYLE #2** 

Grads, you have a choice of:

- two logos (see above)
- two sweatshirt styles (crew or hoodie)
- two colours (light gray or black)

Logos are stitched across the front and a small 22 is stitched on the sleeve.

| SWEATSHIRT STYLE    | Logo Style<br>#1 or #2 | SIZE | COST |
|---------------------|------------------------|------|------|
| Black Hoodie        |                        |      | \$54 |
| Black Crewneck      |                        |      | \$50 |
| Light Gray Hoodie   |                        |      | \$54 |
| Light Gray Crewneck |                        |      | \$50 |