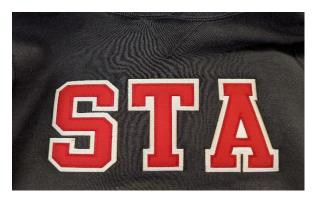

## STA GRAD WEAR 2024 ORDER FORM

LOGO STYLE #1

LOGO STYLE #2

Grads, you have a choice of:

- two logos (see above)
- two sweatshirt styles (crew (round neck)or hoodie)
- two colours (light gray or black)