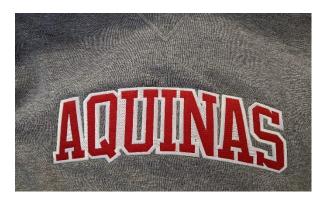

## STA GRAD WEAR 2024 ORDER FORM

LOGO STYLE #1

LOGO STYLE #2

Grads, you have a choice of:

- two logos (see above)
- two sweatshirt styles (crew (round neck)or hoodie)
- two colours (light gray or black)