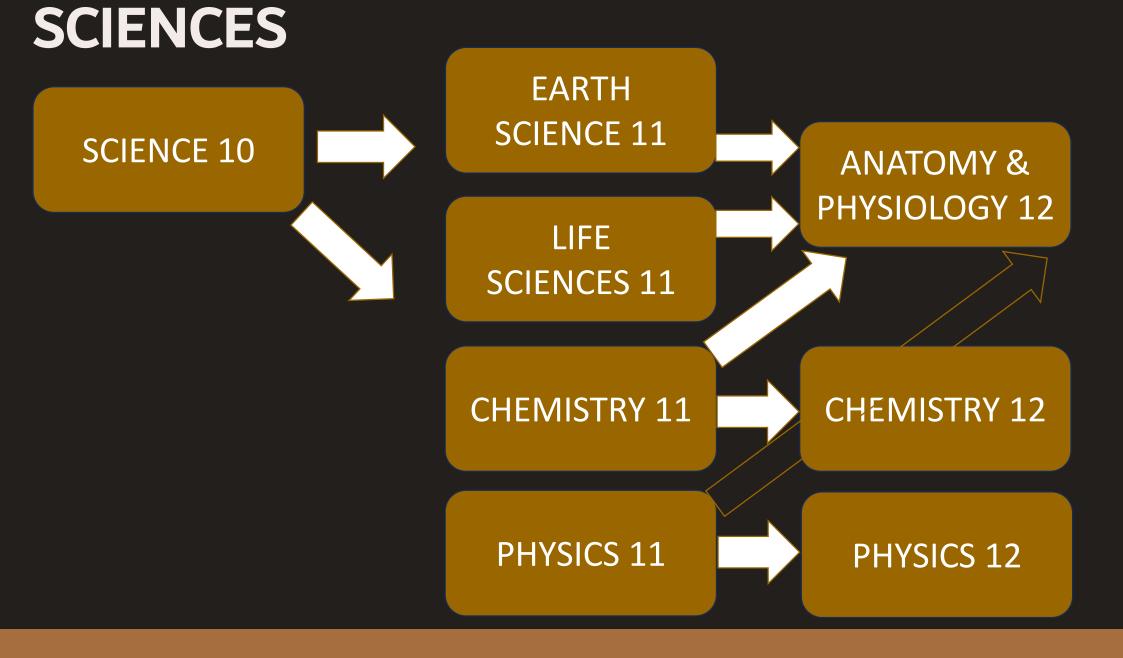

## COURSE OFFERINGS BY DEPARTMENT

# **COURSE OFFERINGS**

- Academic Courses
  - Courses from approved lists (differs by university) used to calculate post-secondary admission averages
  - i.e. Composition 11, Chemistry 11, Pre Calculus 11
- Advanced Placement Courses
  - Offered at the grade 12 level in English, Calculus, and Computer Science
  - Can earn first year university credits in high school
  - May be used for admissions averages
- Electives
  - Fulfill the Fine Arts Education / Applied Design Skills and Technology Requirement
  - Second Language Courses / Business Courses / PHE Courses