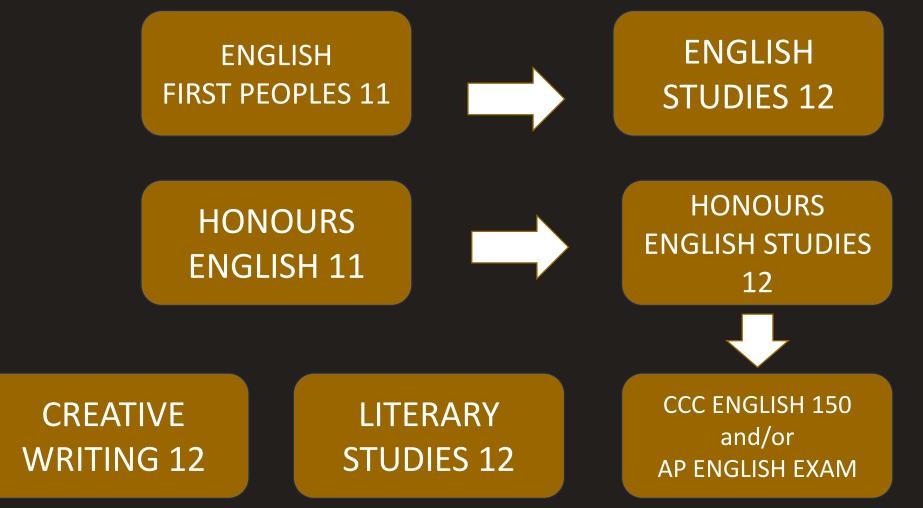

4 credits4 credits4 credits16 credits

• Post-Secondary schools require the completion of at least six grade 12 courses of which five should be approved academic courses.

## COURSE OFFERINGS BY DEPARTMENT





# **COURSE OFFERINGS**

- Academic Courses
  - Courses from approved lists (differs by university) used to calculate post-secondary admission averages
  - i.e. Composition 11, Chemistry 11, Pre Calculus 11
- Advanced Placement Courses
  - Offered at the grade 12 level in English, Calculus, and Computer Science
  - Can earn first year university credits in high school
  - May be used for admissions averages
- Electives
  - Fulfill the Fine Arts Education / Applied Design Skills and Technology Requirement
  - Second Language Courses / Business Courses / PHE Courses



## **ENGLISH**





















## **MODERN LANGUAGES**







## ELECTIVES

- Business Education (Accounting, Marketing , Economics, Entrepreneurship)
- Physical & Health Education (Active Living, Boys Basketball & Girls Sports Academies)
- Applied Design, Skills & Technologies (Media Arts, Robotics and AP Computer Science)
- Fine & Performing Arts (Studio Art, Drama, Band, Choir)





### ST. THOMAS AQUINAS

### COURSE DESCRIPTION CATALOGUE Grades 10, 11 and 12

2022 - 23

#### **Terminology for Course Requirements**

- "Recommended standard" means any students below this standard will likely experience difficulty in the
  course if they choose to take it. Students require parental consent to enrol and must be committed to completion of the
  course.
- "Pre-requisite" means a specific course must be