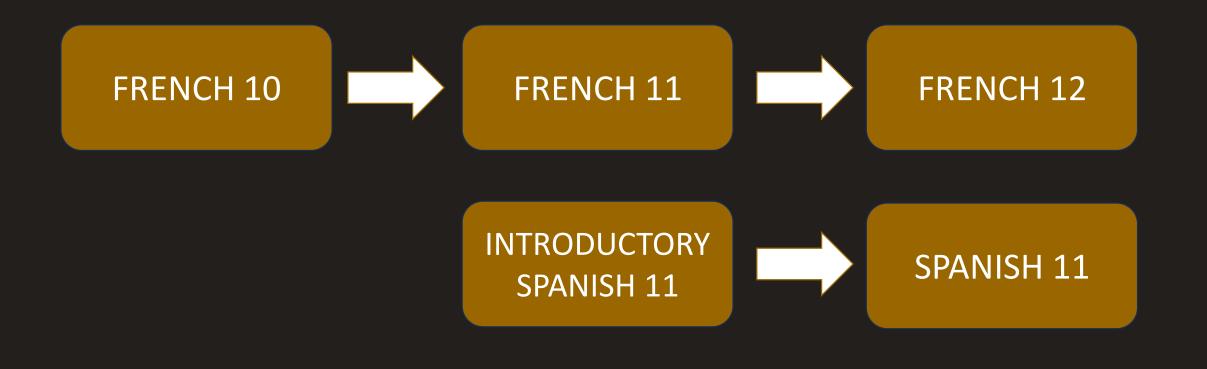

-Secondary schools require the completion of at least six grade 12 courses of which five should be approved academic courses.

## COURSE OFFERINGS BY DEPARTMENT





# **COURSE OFFERINGS**

- Academic Courses
  - Courses from approved lists (differs by university) used to calculate post-secondary admission averages
  - i.e. Composition 11, Chemistry 11, Pre Calculus 11
- Advanced Placement Courses
  - Offered at the grade 12 level in English, Calculus, and Computer Science
  - Can earn first year university credits in high school
  - May be used for admissions averages
- Electives
  - Fulfill the Fine Arts Education / Applied Design Skills and Technology Requirement
  - Second Language Courses / Business Courses / PHE Courses



## **ENGLISH**





















## **MODERN LANGUAGES**







## ELECTIVES

- Business Education (Accounting, Marketing , Economics, Entrepreneurship)
- Physical & Health Education (Active Living, Boys Basketball & Girls Sports Academies)
- Applied Design, Skills & Technologies (Media Arts, Robotics and AP Computer Science)
- Fine & Performing Arts (Studio Art, Drama, Band, Choir)





### ST. THOMAS AQUINAS

### COURSE DESCRIPTION CATALOGUE Grades 10, 11 and 12

2022 - 23

#### **Terminology for Course Requirements**

- "Recommended standard" means any students below this standard will likely experience difficulty in the
  course if they choose to take it. Students require parental consent to enrol and must be committed to completion of the
  course.
- "Pre-requisite" means a specific course must be successfully completed before another course