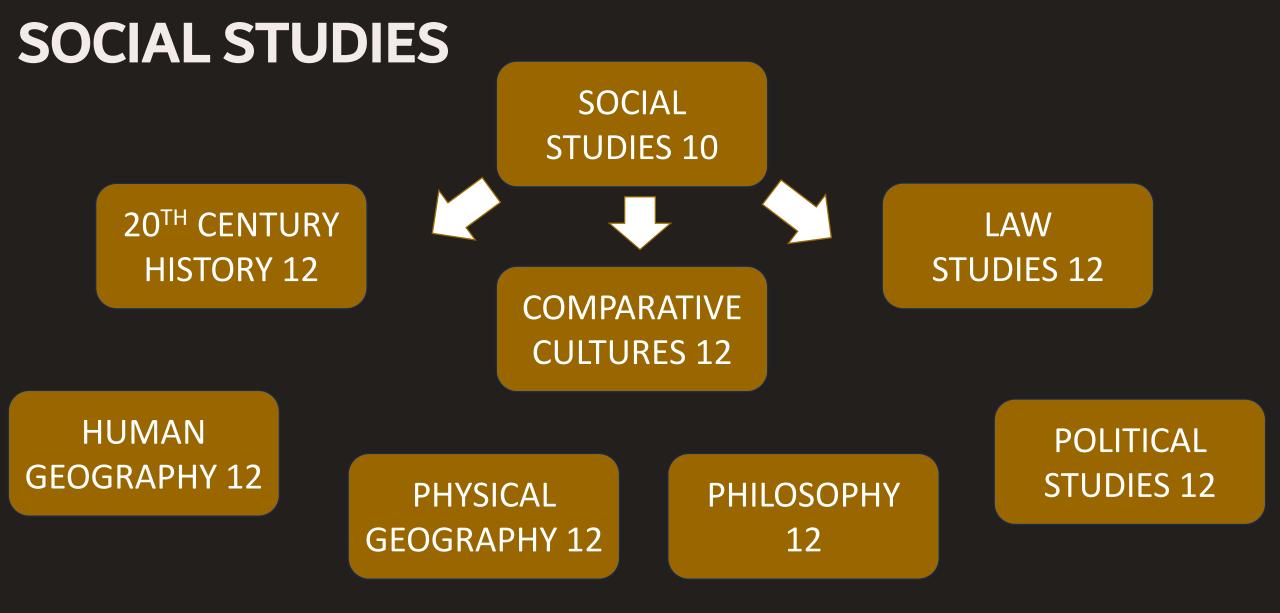

## COURSE OFFERINGS BY DEPARTMENT

# **COURSE OFFERINGS**

- Academic Courses
  - Courses from approved lists (differs by university) used to calculate post-secondary admission averages
  - i.e. Composition 11, Chemistry 11, Pre Calculus 11
- Advanced Placement Courses
  - Offered at the grade 12 level in English, Calculus, and Computer Science
  - Can earn first year university credits in high school
  - May be used for admissions averages
- Electives
  - Fulfill the Fine Arts Education / Applied Design Skills and Technology Requirement
  - Second Language Courses / Business Courses / PHE Courses