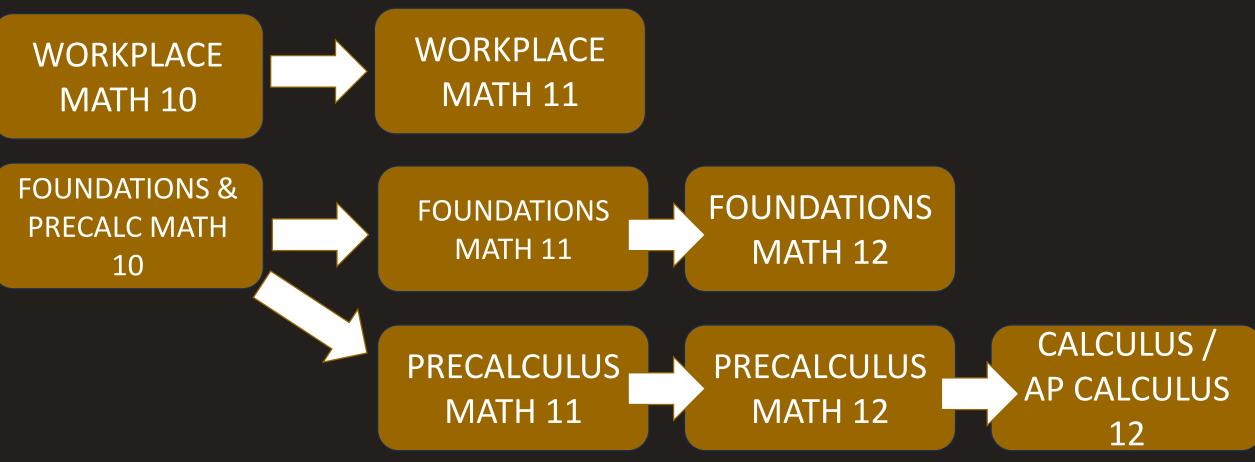

## COURSE OFFERINGS BY DEPARTMENT

# **COURSE OFFERINGS**

- Academic Courses
  - Courses from approved lists (differs by university) used to calculate post-secondary admission averages
  - i.e. Composition 11, Chemistry 11, Pre Calculus 11
- Advanced Placement Courses
  - Offered at the grade 12 level in English, Calculus, and Computer Science
  - Can earn first year university credits in high school
  - May be used for admissions averages
- Electives
  - Fulfill the Fine Arts Education / Applied Design Skills and Technology Requirement
  - Second Language Courses / Business Courses / PHE Courses